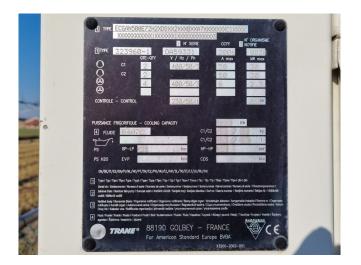

### **Specifications**

| Brand                                | Trane                   |
|--------------------------------------|-------------------------|
| Туре                                 | ECGAN 500E72H2XDD       |
| Product type                         | Air Cooled Chiller      |
| Capacity kW                          | 132,1                   |
| Capacity Tons                        | 37,6                    |
| Refrigerant                          | Freon                   |
| Refrigerant Type                     | R407C                   |
| Weight in kg.                        | 1.623                   |
| Sizes                                | 3700x2300x2340 mm       |
|                                      | (LxWxH)                 |
| Compressor(s) type &                 | 4 scroll compressors    |
| model                                |                         |
|                                      |                         |
| Display                              | Trane Tracer CH532      |
| Display<br>Number of fans            | Trane Tracer CH532<br>4 |
|                                      |                         |
| Number of fans                       | 4                       |
| Number of fans<br>Fan specifications | 4<br>700 RPM            |