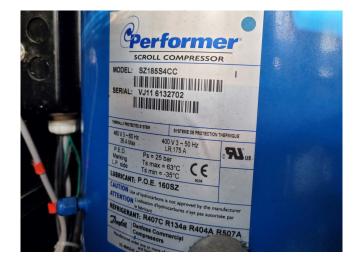

#### Used Trane ECGAN 500E72H2XDD

Used Trane ECGAN 500E72H2XDD air cooled chiller. Complete with 4 scroll compressors. Braced plate heat exchanger with a capacity of 17 l. Condensor with copper tubes and aluminium fins and 4 fans - 700 RPM . Trane control panel. \*All components of this used chiller will be tested on adequate performance, leak free condition (condensing blocks), compressors, fans, control panel, and so forth). Choosing HOSBV means buying with warranty. We perform a industrial cleaning. if requested we can arrange your shipment.