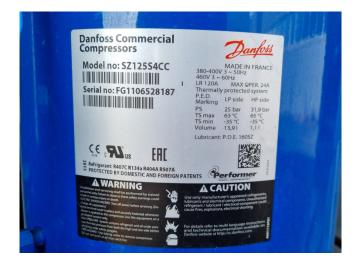

#### Used Trane ECGAN 500E72H2XDD

Used Trane ECGAN 500E72H2XDD air cooled chiller. Complete with 4 scroll compressors. Braced plate heat exchanger with a capacity of 17 l. Condensor with copper tubes and aluminium fins and 4 fans - 700 RPM . Trane control panel. \*All components of this used chiller will be tested on adequate performance, leak free condition (condensing blocks), compressors, fans, control panel, and so forth). Choosing HOSBV means buying with warranty. We perform a industrial cleaning. if requested we can arrange your shipment.