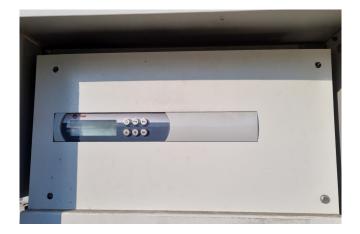

### **Specifications**

| Brand                                | Trane                   |
|--------------------------------------|-------------------------|
| Туре                                 | ECGAN 500E72H2XDD       |
| Product type                         | Air Cooled Chiller      |
| Capacity kW                          | 132,1                   |
| Capacity Tons                        | 37,6                    |
| Refrigerant                          | Freon                   |
| Refrigerant Type                     | R407C                   |
| Weight in kg.                        | 1.623                   |
| Sizes                                | 3700x2300x2340 mm       |
|                                      | (LxWxH)                 |
| Compressor(s) type &                 | 4 scroll compressors    |
| model                                |                         |
|                                      |                         |
| Display                              | Trane Tracer CH532      |
| Display<br>Number of fans            | Trane Tracer CH532<br>4 |
|                                      |                         |
| Number of fans                       | 4                       |
| Number of fans<br>Fan specifications | 4<br>700 RPM            |

#### Used Trane ECGAN 500E72H2XDD

Used Trane ECGAN 500E72H2XDD air cooled chiller. Complete with 4 scroll compressors. Braced plate heat exchanger with a capacity of 17 l. Condensor with copper tubes and aluminium fins and 4 fans - 700 RPM . Trane control panel. \*All components of this used chiller will be tested on adequate performance, leak free condition (condensing blocks), compressors, fans, control panel, and so forth). Choosing HOSBV means buying with warranty. We perform a industrial cleaning. if requested we can arrange your shipment.