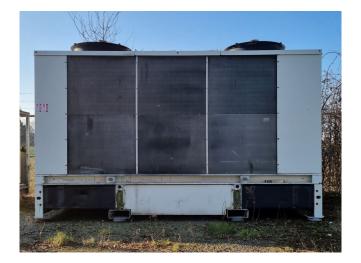

#### Used Trane ECGAN 500E72H2XDD

Used Trane ECGAN 500E72H2XDD air cooled chiller. Complete with 4 scroll compressors. Braced plate heat exchanger with a capacity of 17 l. Condensor with copper tubes and aluminium fins and 4 fans - 700 RPM . Trane control panel. \*All components of this used chiller will be tested on adequate performance, leak free condition (condensing blocks), compressors, fans, control panel, and so forth). Choosing HOSBV means buying with warranty. We perform a industrial cleaning. if requested we can arrange your shipment.