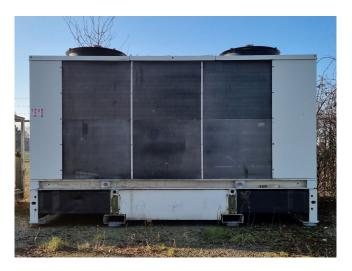

#### Used Trane ECGAN 500E72H2XDD

Used Trane ECGAN 500E72H2XDD air cooled chiller. Complete with 4 scroll compressors. Braced plate heat exchanger with a capacity of 17 l. Condensor with copper tubes and aluminium fins and 4 fans - 700 RPM . Trane control panel. \*All components of this used chiller will be tested on adequate performance, leak free condition (condensing blocks), compressors, fans, control panel, and so forth). Choosing HOSBV means buying with warranty. We perform a industrial cleaning. if requested we can arrange your shipment.