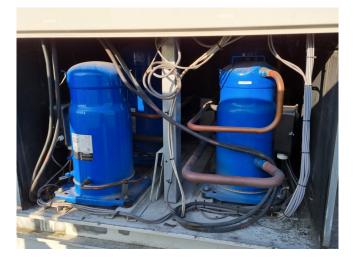

#### Used Trane ECGAN 500E72H2XDD

Used Trane ECGAN 500E72H2XDD air cooled chiller. Complete with 4 scroll compressors. Braced plate heat exchanger with a capacity of 17 l. Condensor with copper tubes and aluminium fins and 4 fans - 700 RPM . Trane control panel. \*All components of this used chiller will be tested on adequate performance, leak free condition (condensing blocks), compressors, fans, control panel, and so forth). Choosing HOSBV means buying with warranty. We perform a industrial cleaning. if requested we can arrange your shipment.