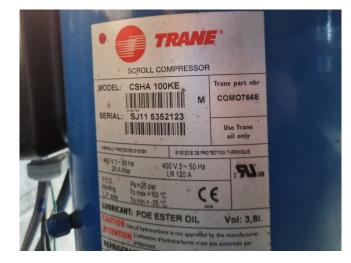

#### Used Trane ECGAN 500E72H2XDD

Used Trane ECGAN 500E72H2XDD air cooled chiller. Complete with 4 scroll compressors. Braced plate heat exchanger with a capacity of 17 l. Condensor with copper tubes and aluminium fins and 4 fans - 700 RPM . Trane control panel. \*All components of this used chiller will be tested on adequate performance, leak free condition (condensing blocks), compressors, fans, control panel, and so forth). Choosing HOSBV means buying with warranty. We perform a industrial cleaning. if requested we can arrange your shipment.