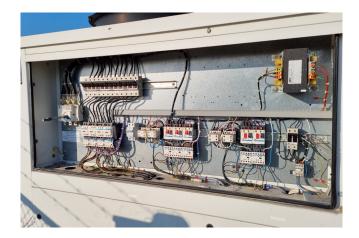

#### Used Trane ECGAN 500E72H2XDD

Used Trane ECGAN 500E72H2XDD air cooled chiller. Complete with 4 scroll compressors. Braced plate heat exchanger with a capacity of 17 l. Condensor with copper tubes and aluminium fins and 4 fans - 700 RPM . Trane control panel. \*All components of this used chiller will be tested on adequate performance, leak free condition (condensing blocks), compressors, fans, control panel, and so forth). Choosing HOSBV means buying with warranty. We perform a industrial cleaning. if requested we can arrange your shipment.