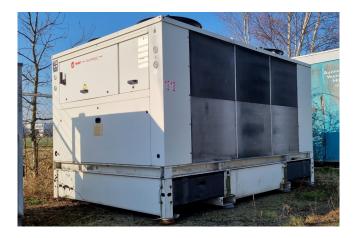

#### Used Trane ECGAN 500E72H2XDD

Used Trane ECGAN 500E72H2XDD air cooled chiller. Complete with 4 scroll compressors. Braced plate heat exchanger with a capacity of 17 l. Condensor with copper tubes and aluminium fins and 4 fans - 700 RPM . Trane control panel. \*All components of this used chiller will be tested on adequate performance, leak free condition (condensing blocks), compressors, fans, control panel, and so forth). Choosing HOSBV means buying with warranty. We perform a industrial cleaning. if requested we can arrange your shipment.